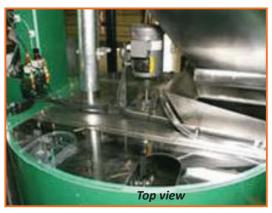

#### **Standard Equipment**

- Rotor / Stator
- PLC control panel
- Pump control
- Automatic loading of seed into treating/ coating chamber
- Liquid dose system includes two peristaltic pumps