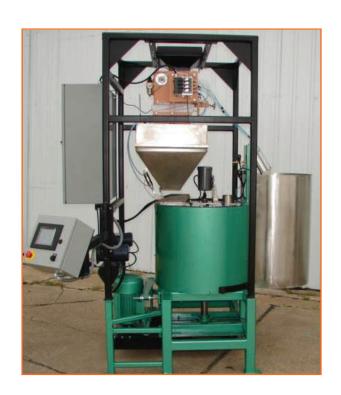

# **Rotary 48**

### Rotary seed treatment and coating equipment

• 120 cm drum

## **Product Description**

- 120 cm drum, rotary seed treatment /coating equipment
- PLC driven control panel, pump & powder feeder controls (powder feeder sold optional)
- 2 peristaltic pumps for liquid dose
- Scale system for delivery of seed to run continuous batches
- Variable rotor speed selection
- Side discharge door
- Flexible batch sizes for customers with small to large capacity requirements
- Available 220 volt 60 hz single or three phase/ 220 volt 50 hz single phase / 480 volt 50/60 hz three phase