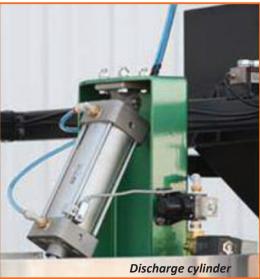

## **Product Description**

- 120 cm drum, rotary seed treatment /coating equipment
- PLC driven control panel, pump & powder feeder controls (powder feeder sold optional)
- 2 peristaltic pumps for liquid dose
- Scale system for delivery of seed to run continuous batches
- Variable rotor speed selection
- Side discharge door
- Flexible batch sizes for customers with small to large capacity requirements
- Available 220 volt 60 hz single or three phase/ 220 volt 50 hz single phase / 480 volt 50/60 hz three phase